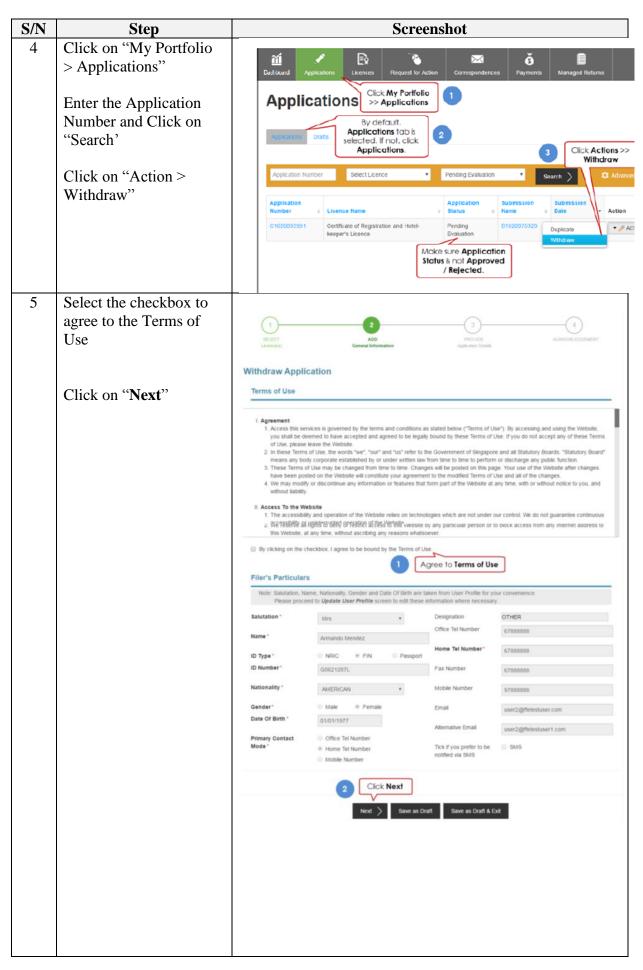

<sup>&</sup>lt;sup>2</sup> Only the existing Hotel-keeper or Company Director of the entity can amend the details of the licence.

<sup>&</sup>lt;sup>3</sup> UEN is a multi-agency initiative aiming to develop one number that enables entitles' convenient interactions with government agencies