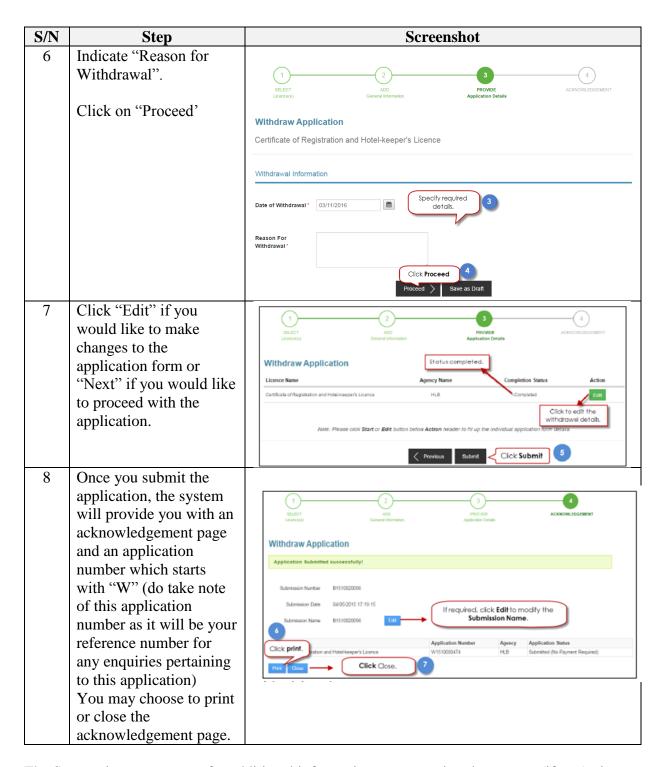

The Secretariat may request for additional information or supporting documents (if any) via the "Request for Action" feature. Upon receiving all the required documents and clarification (if any), the Secretariat will process the application.

\_

<sup>&</sup>lt;sup>4</sup> Please refer to the step-by-step guide on "Request for Action"

| S/N | Step                                                                                                                                                           | Screenshot  MY PORTTOUIO LICENCE APPLICATION - GUIDELINES ABOUT US INFO SEABCH (1) PAULIC, MERRI - LOGOUT  AT Items Applications Licences Request for Action Correspondences (Click MY PORTTOUIO >> Correspondences (Click MY PORTTOUIO >> Correspondence Name (Seet Date For me Correspondence Name (Seet |             |                                                                                                                                        |                       |                              |                                                                           |                                                                |
|-----|----------------------------------------------------------------------------------------------------------------------------------------------------------------|--------------------------------------------------------------------------------------------------------------------------------------------------------------------------------------------------------------------------------------------------------------------------------------------------------------------------------------------------------------------------------------------------------------------------------------------------------------------------------------------------------------------------------------------------------------------------------------------------------------------------------------------------------------------------------------------------------------------------------------------------------------------------------------------------------------------------------------------------------------------------------------------------------------------------------------------------------------------------------------------------------------------------------------------------------------------------------------------------------------------------------------------------------------------------------------------------------------------------------------------------------------------------------------------------------------------------------------------------------------------------------------------------------------------------------------------------------------------------------------------------------------------------------------------------------------------------------------------------------------------------------------------------------------------------------------------------------------------------------------------------------------------------------------------------------------------------------------------------------------------------------------------------------------------------------------------------------------------------------------------------------------------------------------------------------------------------------------------------------------------------------|-------------|----------------------------------------------------------------------------------------------------------------------------------------|-----------------------|------------------------------|---------------------------------------------------------------------------|----------------------------------------------------------------|
| 11  | Once the application has been reviewed and approved, the filer will receive an email acknowledgement. A copy of the correspondence can also be found under the |                                                                                                                                                                                                                                                                                                                                                                                                                                                                                                                                                                                                                                                                                                                                                                                                                                                                                                                                                                                                                                                                                                                                                                                                                                                                                                                                                                                                                                                                                                                                                                                                                                                                                                                                                                                                                                                                                                                                                                                                                                                                                                                                |             |                                                                                                                                        |                       |                              |                                                                           |                                                                |
|     |                                                                                                                                                                | HL New Application Inspection Passed  3 Click to view detail                                                                                                                                                                                                                                                                                                                                                                                                                                                                                                                                                                                                                                                                                                                                                                                                                                                                                                                                                                                                                                                                                                                                                                                                                                                                                                                                                                                                                                                                                                                                                                                                                                                                                                                                                                                                                                                                                                                                                                                                                                                                   | C1510010178 | Certificate of Registration and<br>Hotel-keeper's Licence                                                                              | Application<br>Type : | Delivery<br>Channel<br>Email | Agency Hotels Licensing Board Hotels                                      | = Sent Date   05 May 2016 16:04:08 05 May 2015                 |
|     | "Correspondence" tab in LicenceOne.                                                                                                                            | Officer  HL RFA - Notification to Applicant_Filter  HL RFA - Notification to Applicant_Filter                                                                                                                                                                                                                                                                                                                                                                                                                                                                                                                                                                                                                                                                                                                                                                                                                                                                                                                                                                                                                                                                                                                                                                                                                                                                                                                                                                                                                                                                                                                                                                                                                                                                                                                                                                                                                                                                                                                                                                                                                                  | C1510010178 | Hotel-keeper's Licence  Certificate of Registration and Hotel-keeper's Licence  Certificate of Registration and Hotel-keeper's Licence | New<br>New            | Email<br>Email               | Licensing<br>Board<br>Hotels<br>Licensing<br>Board<br>Hotels<br>Licensing | 16:58:53<br>05 May 2015<br>15:47:33<br>05 May 2015<br>15:14:32 |
|     |                                                                                                                                                                | Licence Application Status Update Notification (to Applicant)  Total & Records                                                                                                                                                                                                                                                                                                                                                                                                                                                                                                                                                                                                                                                                                                                                                                                                                                                                                                                                                                                                                                                                                                                                                                                                                                                                                                                                                                                                                                                                                                                                                                                                                                                                                                                                                                                                                                                                                                                                                                                                                                                 | C1510010178 | Certificate of Registration and<br>Hotel-keeper's Licence                                                                              | New                   | Email                        | Board<br>Hotels<br>Licensing<br>Board                                     | 05 May 2015<br>15.01-44                                        |