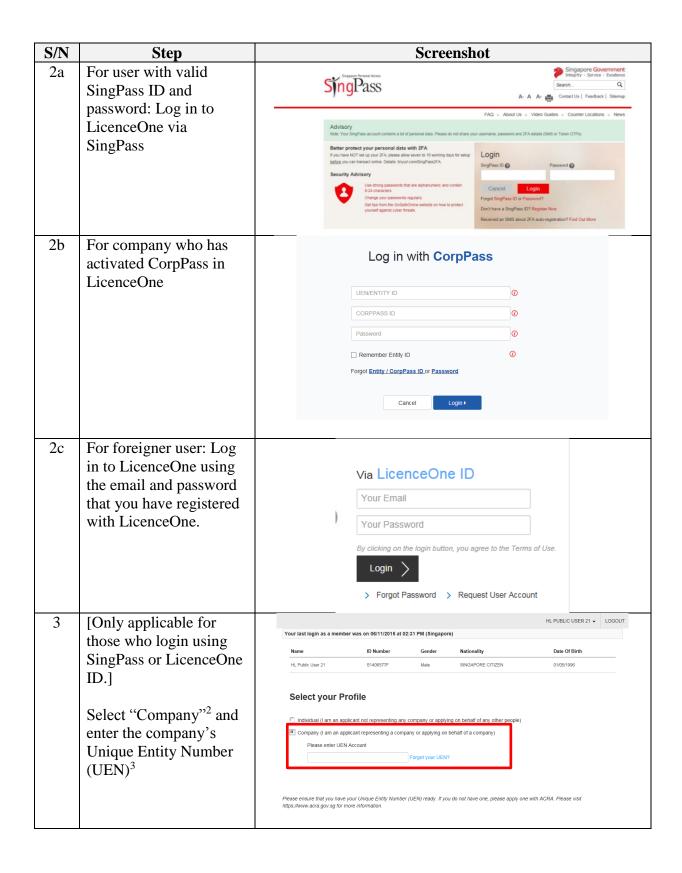

https://licence1.business.gov.sg/web/frontier/help/corppass-in-licenceone. Once CorpPass is activated, authorised CorpPass user can only use CorpPass to access LicenceOne.

<sup>&</sup>lt;sup>1</sup> Singapore Corporate Access (or CorpPass) is the new digital identity business users will need to conduct Government-to-Businesses (G2B) transactions. Business users will now have the option of using CorpPass as a login mechanism to access LicenceOne, when transacting with the government online. For information on the registration & set up CorpPass for your business entity, please visit <a href="https://www.corppass.gov.sg">www.corppass.gov.sg</a>. For information on how to activate CorpPass in LicenceOne, please visit

<sup>&</sup>lt;sup>2</sup> Only the existing Hotel-keeper or Company Director of the entity can amend the details of the licence.

<sup>&</sup>lt;sup>3</sup> UEN is a multi-agency initiative aiming to develop one number that enables entitles' convenient interactions with government agencies