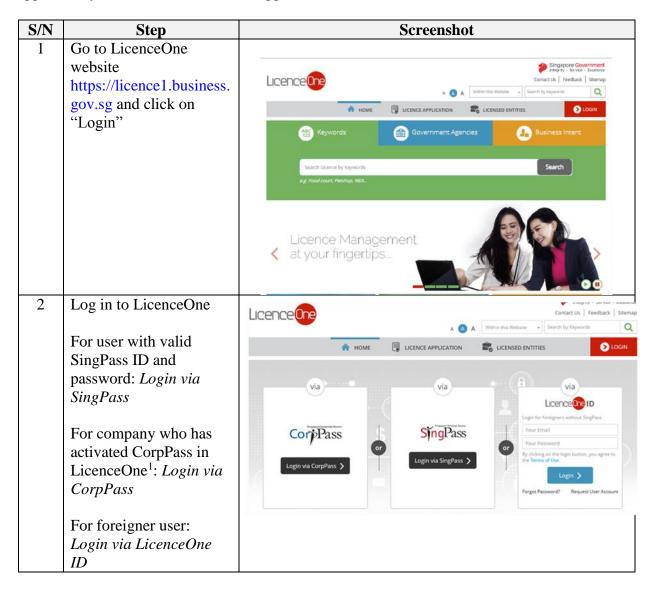

## Step-by-Step Guide for <u>Withdrawal</u> of Submitted Application Certificate of Registration and Hotel-keeper's Licence

The filer may withdraw the New, Amend and Renewal application if you decide not to proceed with the application. Please note that once the New, Amend and Renewal application has been approved by the Board, a withdrawal application cannot be submitted.